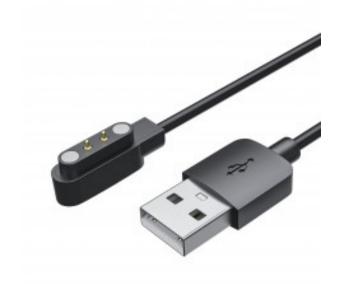

#### With magnetic charging dock and USB-A output

This charger for your Globe has a magnetic charging dock that fits your smartwatch perfectly. You can connect its USB-A output port to any wall charger, to your computer or to your car charger.

### Lightweight, durable and equipped with a 60cm cable

This charger is made of PVC to make it as lightweight and durable as possible. It is equipped with a 60cm USB-A cable.

Black Color

Ksix Globe Model compatibility

USB-A Input connector

60 cm Cable length