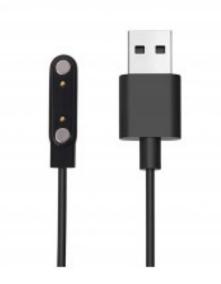

#### With magnetic charging dock and USB-A output

This charger for your Tube has a magnetic charging dock that fits your smartwatch perfectly. You can connect its USB-A output port to any wall charger, to your computer or to your car charger.

### Lightweight, durable and equipped with a 55cm cable

This charger is made of PVC to make it as lightweight and durable as possible. It is equipped with a 55cm USB-A cable.