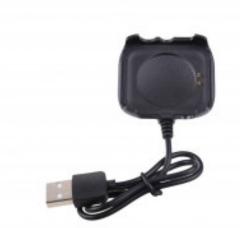

## **DESCRIPTION**

The charger for your Urban 3 smartwatch with USB-A output port and 51cm cable, now available individually. Renew, re-purchase or get a spare charger to always carry with you whether it's for another room, for travel or for the office. Made to come along with you wherever you go!

### With charging dock and USB-A output

The charger for your Urban 3 has a charging dock that fits your smartwatch perfectly. You can connect its USB-A output port to any wall charger, to your computer or to your car charger.

#### Lightweight, durable and equipped with a 51cm cable

This charger is made of PVC to make it as lightweight and durable as possible. It is equipped with a 51cm USB-A cable.