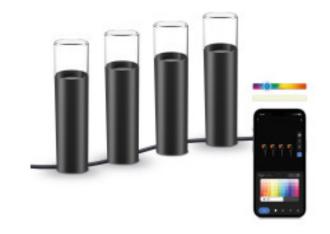

# Set of 4 Ksix SmartLED outdoor beacons, WiFi + APP included, 12W, 200 lumens, RGBWIC, IP65, Extendable, Ground stakes included

## **DESCRIPTION**

Give your garden the lighting it deserves with this set of 4 smart beacons that are very easy to control thanks to the TuyaSmart app. Its RGBWIC lighting allows you to synchronise an infinite number of RGB colours and 3000K white light at the same time. These beacons are IP65 protected to protect them from the rain. Very easy to install and even easier to enjoy!

### Control the light from your mobile phone

Turn the light on and off, regulate the power, synchronise it with the music and even programme the lighting hours of your outdoor areas from your smartphone to save energy. All from the comfort of the TuyaSmart or Smart Life apps, making it easy and fun to control the lighting. Available for Android and Apple devices. Also controllable from its integrated remote control or through voice assistants.