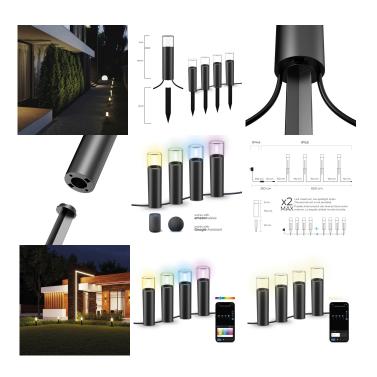

### Millions of synchronised colours

The 200 lumens, 12W of power and RGBWIC technology of these beacons allow you to play with the millions of possibilities of RGB colours and their intensities in the way you prefer. Synchronise several colours at the same time or choose 3000K white light and get unique atmospheres for your garden - you choose how to light it!

#### Resistant to rain

The IP65 protection of our beacon set means that the weather outside won't be a problem. It doesn't matter if a storm hits, because your outdoor lighting will be protected against all kinds of weather. Just protect the socket... and everything is under control!

### Easy to install and use

Thanks to the ground stakes included in this set, placing your beacons on grass or sand will be a piece of cake. Arrange them in the way you like, connect them to the power supply and you'll have the lighting your garden needs in no time.

## **Expand your lighting**

If 4 beacons are not enough, this set gives you the possibility to attach one more set to its 9,5 metres to get double the illumination. Just connect them with one of the connectors, plug one of the sets into the mains... and that's it!

## **TECHNICAL SPECIFICATIONS.**

Dimensions Ø 6.2cm x 44 cm

Connectivity Bluetooth + WiFi

Compatibility Siri, Alexa, Google Home

Material PC+ABS

Input parameters 12V/3A

Cable length 3 m

Degree of protection IP65 (Spotlights) IP44 (Socket)