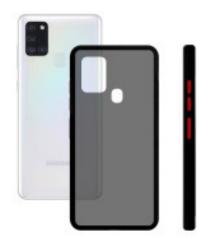

## **DESCRIPTION**

New camera protection extra cover The Duo Cam Protect Soft cover has a rubber texture, with soft touch and non-slip finish. It combines 2 colors and 2 different materials. Its backside is made of foggy colored acrylic and its edges are made of TPU, which results in a semi-rigid structure that ensures a perfect adjustment to your smartphone. It features an extra protection cover for the camera, which can be activated or deactivated just by swiping it. It will protect the smartphone and its camera from impacts and will keep it free from scratches. Rubber texture The Duo Soft Cam Protect cover has a rubber texture. Its soft touch and non-slip finish improve your smartphone grip. At the same time, this finish prevents fingerprints and dirt stains. News extra cover for the camera A new camera protector cover is introduced, which can be activated or deactivated just swiping it. Semi-rigid case Its structure is semi-rigid. Its backside is made of foggy colored acrylic and its edges are made of TPU, which guarantees a total protection of the smartphone. Main features Rubber texture finish. Soft and non-slip touch. Semi-rigid structure. Protects the smartphone from impacts and scratches. Prevents fingerprints and dirt stains.