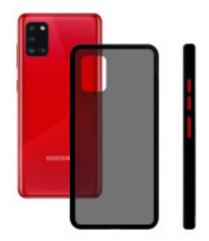

## **DESCRIPTION**

New camera protection extra cover The Duo Cam Protect Soft cover has a rubber texture, with soft touch and non-slip finish. It combines 2 colors and 2 different materials. Its backside is made of foggy colored acrylic and its edges are made of TPU, which results in a semi-rigid structure that ensures a perfect adjustment to your smartphone. It features an extra protection cover for the camera, which can be activated or deactivated just by swiping it. It will protect the smartphone and its camera from impacts and will keep it free from scratches. Rubber texture The Duo Soft Cam Protect cover has a rubber texture. Its soft touch and non-slip finish improve your smartphone grip. At the same time, this finish prevents fingerprints and dirt stains. News extra cover for the camera A new camera protector cover is introduced, which can be activated or deactivated just swiping it. Semi-rigid case Its structure is semi-rigid. Its backside is made of foggy colored acrylic and its edges are made of TPU, which guarantees a total protection of the smartphone. Main features Rubber texture finish. Soft and non-slip touch. Semi-rigid structure. Protects the smartphone from impacts and scratches. Prevents fingerprints and dirt stains.