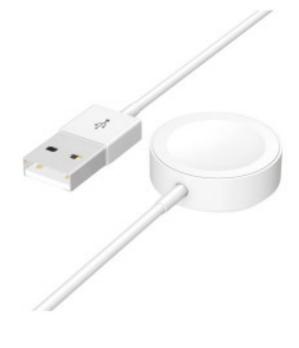

## **DESCRIPTION**

The charger for your Oslo smartwatch with USB-A output port and 60cm cable, now available individually. Renew, re-purchase or get a spare charger to always carry with you whether it's for another room, for travel or for the office. Made to come along with you wherever you go!

#### With wireless and magnetic charging dock and USB-A output

This charger for your Oslo has a magnetic charging dock that fits your smartwatch perfectly. You can connect its USB-A output port to any wall charger, to your computer or to your car charger.

### Lightweight, durable and equipped with a 60cm cable

This charger is made of PVC to make it as lightweight and durable as possible. It is equipped with a 60cm USB-A cable.