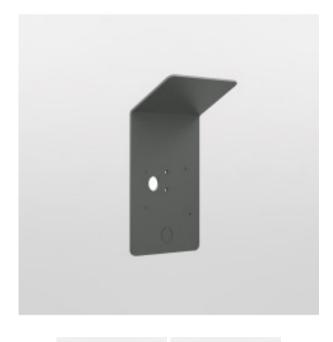

## Rain cover for Wallbox Eiffel Basic Copper pedestal, Aluminum

## DESCRIPTION

This rain cover is the perfect ally for all those who have an Eiffel Basic Wallbox pedestal compatible with the Copper SB charger. With this accessory you will be able to install your Copper SB in outdoor spaces in an Eiffel Basic pedestal and protect it from the rain in an effective way, thus increasing its durability. This cover is made of aluminum, which makes it very resistant and prepared to withstand adverse environmental and meteorological conditions. In addition, it only measures 46,5 x 23,5 x 12,5 cm and weighs 1,5 kg. It has a simple installation method by means of the self-tapping screws that come inside the box. If you own a Wallbox Copper SB charger and you want to install it outdoors, do not hesitate to get this rain cover.

#### Technical specifications

- Compatible with: Copper SB
- Material: Aluminum
- Dimensions: 46,5 x 23,5 x 12,5 cm
- Weight: 1,5 kg