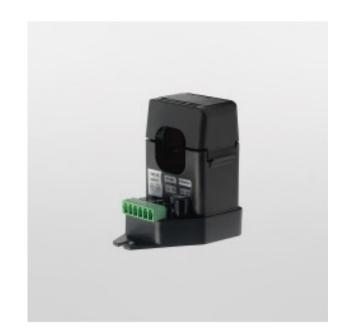

# Temco SPM1-100AC electric vehicle charger power meter, Single-phase up to 100 A, Black

### **DESCRIPTION**

The Temco SPM1-100AC toroidal power meter is the perfect choice to trigger the Power Boost functionality and optimize the charge of your electric vehicle. It is a single-phase power meter thats supports power up to 100 amps. The Temco SPM1-100AC will detect the power consumed in order not to exceed the maximum power hired in the installation and avoid tripping the automatic main switch (causing a power shutdown) or surprises at the end of the month due to unhired consumption. This way, you will be able to control your home's total energy consumption to allocate the right amount to your electric car charge. The power meter can increase the charging speed when there is more power available (for example, at night) or adjust it according the consumption of your appliances. An STP Cat 5e or higher cable is required to connect it to the Wallbox charger. You must use 4 wires and the braid must be grounded next to the charger.

#### **Technical specifications**

 Power voltage: 12V-24V AC Voltage range: 0-100A (±1.0A) Consumption: 20mA@24VDC • Frequency: 50Hz / 60Hz

Network: Modbus RS485

• Operating temperature: -15°C a 60°C • Dimensions: 30,3 x 25,5 x 8,7 cm