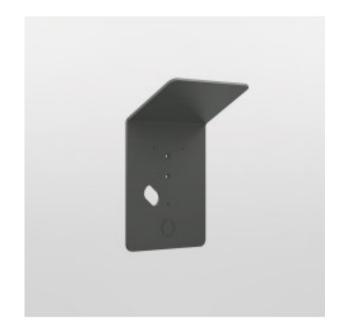

# Rain cover for Wallbox Eiffel Basic pedestal, Galvanized steel

# DESCRIPTION

This rain cover is the perfect ally for all those who have an Eiffel Basic Wallbox pedestal compatible with the Wallbox Eiffel pedestal. With this accessory you will be able to install your Wallbox charger in outdoor spaces in an Eiffel pedestal and protect it from the rain in an effective way, thus increasing its durability. This cover is made of galvanized steel, which makes it very resistant and prepared to withstand adverse environmental and meteorological conditions. In addition, it only measures  $46 \times 32 \times 10,5$  cm and weighs 1,6 kg. It has a simple installation method by means of the self-tapping screws that come inside the box. If you own a Wallbox charger and you want to install it outdoors, do not hesitate to get this rain cover.

#### Technical specifications

• Compatible with: Eiffel Pedestal

• Material: Galvanized steel

• Dimensions: 46 x 32 x 10,5 cm

• Weight: 1,6 kg