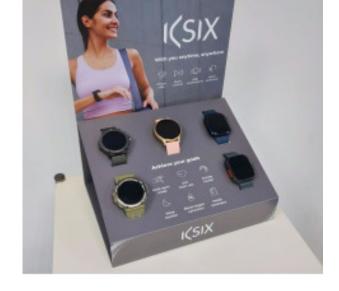

## DESCRIPTION

The Ksix smartwatch display, made of resistant PVC, is the perfect tool to present the entire range of the latest generation of Ksix smartwatches at any point of sale. The ideal tool to place behind the counter or in a showcase. It is very easy to install thanks to its folding mounting system and its included screws and nuts. In addition, it incorporates sales arguments to boost purchases.

## Presentation of the smartwatch range

The display has been custom developed for the Ksix smartwatch range. It incorporates 5 slots to accommodate the latest generation Ksix watches such as Compass, Core, Urban 4, Urban Plus and Oslo.

The POS display does not include the smartwatches shown in the image.

#### A tool to boost sales

This sales tool, designed especially for Ksix smartwatches, clearly communicates the features and key benefits shared by all models through written and visual sales arguments.