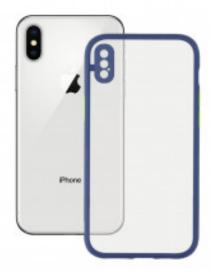

## **Duo Soft Case Ksix For Iphone X, Xs Blue**

## **DESCRIPTION**

Color your smartphone The Duo Soft cover has a rubber texture, with soft touch and non-slip finish. It combines 2 colors and 2 different materials. Its backside is made of colored transparent acrylic and its edges are made of TPU, which results in a semi-rigid structure that ensures a perfect adjustment to your smartphone. It will protect it from impacts and will keep it free from scratches. Rubber texture The Duo Soft cover has a rubber texture. Its soft touch and non-slip finish improve your smartphone grip. At the same time, this finish prevents fingerprints and dirt stains. Color combination This cover is available in 3 different combinations of colors: red and black, black and red, and blue and green. Choose the combination you like the most and color your smartphone. Semirigid case Its structure is semi-rigid. Its backside is made of transparent colored acrylic and its edges are made of TPU, which guarantees a total protection of the smartphone. Main features Rubber texture finish. Soft and non-slip touch. Semi-rigid structure. Protects the smartphone from impacts and scratches. Prevents fingerprints and dirt stains.

## **TECHNICAL SPECIFICATIONS.**

Color Blue

Material TPU

Rigidity Flexible

Brand compatibility Apple

Model compatibility