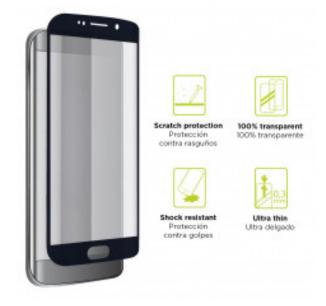

## **DESCRIPTION**

The Ksix Extreme 2.5D Screen Protector is made of high-quality Japanese Asahi glass. Its resistance is level 9H, the maximum on the Mohs scale. It adds 4 hours of tempering, which translates into greater durability. It has high sensitivity and transparency. Its 0.3 mm thickness ensures a great touch sensitivity while maintaining all the benefits of the screen. It absorbs impacts and is resistant to shocks and falls, in addition to providing protection against breakage and scratch protection for the screen. It also has an oleophobic treatment, so it includes a layer of protection that repels grease, dirt, and liquids. Ksix is a brand from Atlantis Internacional. It has the largest collection of accessories designed to make the most of mobile devices. Each product is presented in a modern and attractive packaging, which stands out on any shelf. It offers personalized customer service and complete after-sales service. Technical specifications Ksix Extreme 2.5D Screen Protector Made with Japanese Asahi glass Tempered glass with 9H resistance, the maximum of the Mohs scale Oleophobic coating that repels water, grease, and dirt High touch screen sensitivity Scratch protection Protection from falls Ultrathin: 0.3 mm thickness 1 screen protector unit