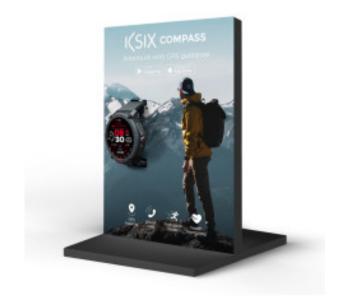

## **Ksix Compass smartwatch individual** display stand, Assembly in seconds, 21 x 14 x 10 cm, PVC

## **DESCRIPTION**

Ksix Compass smartwatch individual display: the perfect tool to showcase the watch at your point of sale. It visually communicates its key points through sales arguments. With dimensions of only  $21 \times 14 \times 10$  cm (height x width x depth), it can be displayed behind any counter or display counter. One-step assembly system to have it ready in a matter of seconds. Made of PVC, thickness 10 mm.

## TECHNICAL SPECIFICATIONS.

21 x 14 x 10 cm Dimensions

PVC Material