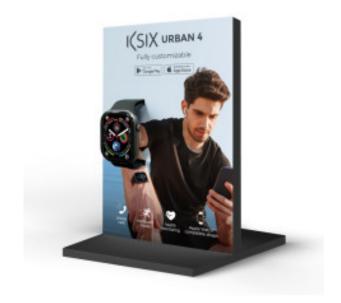

## Ksix Urban 4 smartwatch individual display stand, Assembly in seconds, 21 x 14 x 10 cm, PVC

## **DESCRIPTION**

Ksix Urban 4 smartwatch individual display: the perfect tool to showcase the watch at your point of sale. It visually communicates its key points through sales arguments. With dimensions of only  $21 \times 14 \times 10$  cm (height x width x depth), it can be displayed behind any counter or display counter. One-step assembly system to have it ready in a matter of seconds. Made of PVC, thickness 10 mm.