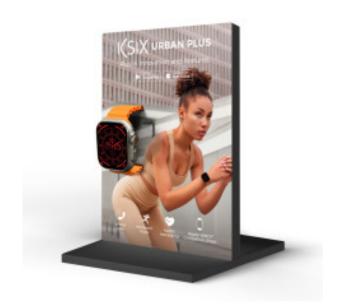

## Ksix Urban Plus smartwatch individual display stand, Assembly in seconds, 21 x 14 x 10 cm, PVC

## **DESCRIPTION**

Ksix Urban Plus smartwatch individual display: the perfect tool to showcase the watch at your point of sale. It visually communicates its key points through sales arguments. With dimensions of only  $21 \times 14 \times 10$  cm (height x width x depth), it can be displayed behind any counter or display counter. One-step assembly system to have it ready in a matter of seconds. Made of PVC, thickness 10 mm.