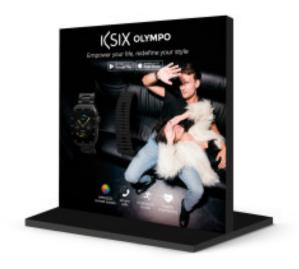

## Ksix Olympo smartwatch individual display stand, Assembly in seconds, 21 x 19 x 10 cm, PVC

## DESCRIPTION

Ksix Olympo smartwatch individual display: the perfect tool to showcase the watch at your point of sale. It visually communicates its key points through sales arguments. With dimensions of only  $21 \times 19 \times 10$  cm (height x width x depth), it can be displayed behind any counter or display counter. One-step assembly system to have it ready in a matter of seconds. Made of PVC, thickness 10 mm.