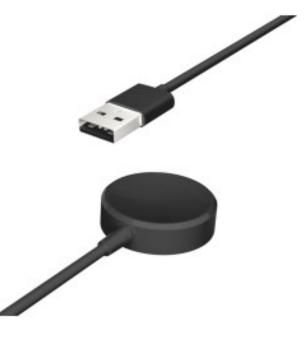

## Replacement charger for Ksix Titanium smartwatch, Magnetic charging base, USB-A connector, 80 cm cable, Black

## DESCRIPTION

The replacement charger for your Ksix Titanium smartwatch is composed of a magnetic charging base, the most convenient and easy to use system to have your smartwatch with battery at all times. The cable is 80 centimeters long and incorporates a USB-A connector. Get this spare charger to have it always available in the office or elsewhere in the house and do not have to carry the original charger from one place to another and wear it unnecessarily.

## TECHNICAL SPECIFICATIONS.

| Color           | Black |
|-----------------|-------|
| Input connector | USB-A |
| Cable length    | 80 cm |

**ISIX REF.** BCLSW21N EAN: 8427542134215

Recommended retail price: €11.99