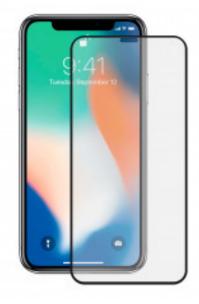

## DESCRIPTION

The Ksix Extreme 2.5D Screen Protector is made of high-quality Japanese Asahi glass. Its resistance is level 9H, the maximum on the Mohs scale. It adds 4 hours of tempering, which translates into greater durability. It has high sensitivity and transparency. Its 0.3 mm thickness ensures a great touch sensitivity while maintaining all the benefits of the screen. It absorbs impacts and is resistant to shocks and falls, in addition to providing protection against breakage and scratch protection for the screen. It also has an oleophobic treatment, so it includes a layer of protection that repels grease, dirt, and liquids. Ksix is a brand from Atlantis Internacional. It has the largest collection of accessories designed to make the most of mobile devices. Each product is presented in a modern and attractive packaging, which stands out on any shelf. It offers personalized customer service and complete after-sales service. Technical specifications Ksix Extreme 2.5D Screen Protector Made with Japanese Asahi glass Tempered glass with 9H resistance, the maximum of the Mohs scale Oleophobic coating that repels water, grease, and dirt High touch screen sensitivity Scratch protection Protection from falls Ultrathin: 0.3 mm thickness 1 screen protector unit

## TECHNICAL SPECIFICATIONS.

Black Color 2.5D

Material

Type

Tempered glass

Brand compatibility Apple

Model compatibility iPhone 11 Pro

Hardness 9H

Thickness 0.33 mm