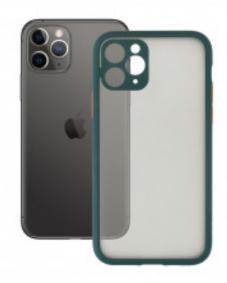

## **Duo Soft Case Ksix For Iphone 11 Green**

## **DESCRIPTION**

Color your smartphone The Duo Soft cover has a rubber texture, with soft touch and non-slip finish. It combines 2 colors and 2 different materials. Its backside is made of colored transparent acrylic and its edges are made of TPU, which results in a semi-rigid structure that ensures a perfect adjustment to your smartphone. It will protect it from impacts and will keep it free from scratches. Rubber texture The Duo Soft cover has a rubber texture. Its soft touch and non-slip finish improve your smartphone grip. At the same time, this finish prevents fingerprints and dirt stains. Color combination Semi-rigid case Its structure is semirigid. Its backside is made of transparent colored acrylic and its edges are made of TPU, which guarantees a total protection of the smartphone. Main features Rubber texture finish. Soft and nonslip touch. Semi-rigid structure. Protects the smartphone from impacts and scratches. Prevents fingerprints and dirt stains.

Color Green

Material TPU

Rigidity Semi-rigid

Brand compatibility Apple

Model compatibility iPhone 11