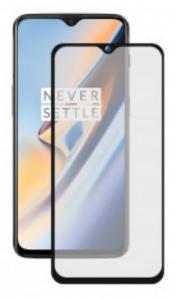

## **DESCRIPTION**

The Ksix Extreme 2.5D Screen Protector is made of high-quality Japanese Asahi glass. Its resistance is level 9H, the maximum on the Mohs scale. It adds 4 hours of tempering, which translates into greater durability. It has high sensitivity and transparency. Its 0.3 mm thickness ensures a great touch sensitivity while maintaining all the benefits of the screen. It absorbs impacts and is resistant to shocks and falls, in addition to providing protection against breakage and scratch protection for the screen. It also has an oleophobic treatment, so it includes a layer of protection that repels grease, dirt, and liquids. Ksix is a brand from Atlantis Internacional. It has the largest collection of accessories designed to make the most of mobile devices. Each product is presented in a modern and attractive packaging, which stands out on any shelf. It offers personalized customer service and complete after-sales service. Technical specifications Ksix Extreme 2.5D Screen Protector Made with Japanese Asahi glass Tempered glass with 9H resistance, the maximum of the Mohs scale Oleophobic coating that repels water, grease, and dirt High touch screen sensitivity Scratch protection Protection from falls Ultrathin: 0.3 mm thickness 1 screen protector unit

Color Black

Type 2.5D

Material

Tempered glass

Brand compatibility One Plus

Model compatibility

Hardness 9H

Thickness 0.33 mm