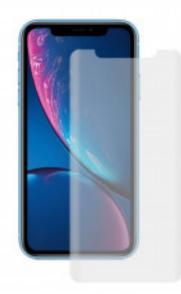

## **DESCRIPTION**

The Ksix Extreme 2.5D Screen Protector is made of high-quality Japanese Asahi glass. Its resistance is level 9H, the maximum on the Mohs scale. It adds 4 hours of tempering, which translates into greater durability. It has high sensitivity and transparency. Its 0.3 mm thickness ensures a great touch sensitivity while maintaining all the benefits of the screen. It absorbs impacts and is resistant to shocks and falls, in addition to providing protection against breakage and scratch protection for the screen. It also has an oleophobic treatment, so it includes a layer of protection that repels grease, dirt, and liquids. Ksix is a brand from Atlantis Internacional. It has the largest collection of accessories designed to make the most of mobile devices. Each product is presented in a modern and attractive packaging, which stands out on any shelf. It offers personalized customer service and complete after-sales service. Technical specifications Ksix Extreme 2.5D Screen Protector Made with Japanese Asahi glass Tempered glass with 9H resistance, the maximum of the Mohs scale Oleophobic coating that repels water, grease, and dirt High touch screen sensitivity Scratch protection Protection from falls Ultrathin: 0.3 mm thickness 1 screen protector unit

Color Transparent

Type 2.5D

Material

Tempered glass

Brand compatibility Apple

Model compatibility iPhone 11 Pro Max

Hardness 9H

Thickness 0.33 mm