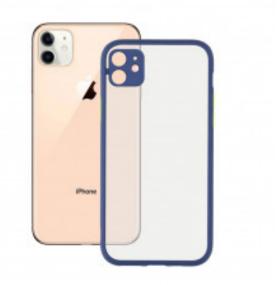

## DESCRIPTION

Color your smartphone The Duo Soft cover has a rubber texture, with soft touch and non-slip finish. It combines 2 colors and 2 different materials. Its backside is made of colored transparent acrylic and its edges are made of TPU, which results in a semi-rigid structure that ensures a perfect adjustment to your smartphone. It will protect it from impacts and will keep it free from scratches. Rubber texture The Duo Soft cover has a rubber texture. Its soft touch and non-slip finish improve your smartphone grip. At the same time, this finish prevents fingerprints and dirt stains. Color combination Semi-rigid case Its structure is semirigid. Its backside is made of transparent colored acrylic and its edges are made of TPU, which guarantees a total protection of the smartphone. Main features Rubber texture finish. Soft and nonslip touch. Semi-rigid structure. Protects the smartphone from impacts and scratches. Prevents fingerprints and dirt stains.

## **TECHNICAL SPECIFICATIONS.**

| Color               | Blue                           |
|---------------------|--------------------------------|
| Material            | TPU                            |
| Rigidity            | Semi-rigid                     |
| Brand compatibility | Apple                          |
| Model compatibility | iPhone 12 Mini                 |
| Product             | IPhone 12 Mini Case Semi-rigid |
|                     |                                |