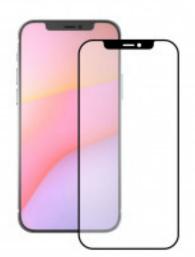

## **DESCRIPTION**

The Ksix Extreme 2.5D Screen Protector for IPHONE 12, PRO is made of high-quality glass. Its resistance is level 9H, the maximum on the Mohs scale. It adds 4 hours of tempering, which translates into greater durability. It has high sensitivity and transparency. It is resistant to impacts, shocks and falls, in addition to providing protection against breakage and scratch protection for the screen. It also has an oleophobic treatment, so it includes a layer of protection that repels grease, dirt, and liquids. Technical information Ksix Extreme 2.5D Screen Protector Tempered glass with 9H resistance, the maximum of the Mohs scale Oleophobic coating that repels water, grease, and dirt High touch screen sensitivity Scratch protection Protection from falls

## TECHNICAL SPECIFICATIONS.

Color Black

Type 2.5D

Material Tempered glass

Brand compatibility Apple

Model compatibility iPhone 12/12 Pro

Thickness 0.33 mm