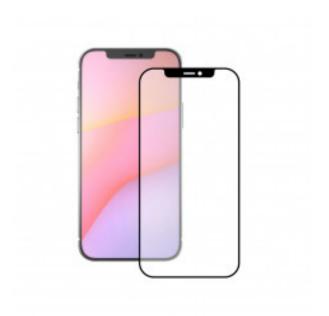

## **DESCRIPTION**

Screen protector for IPHONE 12, PRO, Full Glue 2.5D. Protects your smartphone against scratches and bumps. The Full Glue screen protectors incorporate AB glue throughout the entire tempered glass and present an additional layer of glue on the black edge for greater adhesion and protection of the screen. Its resistance is level 9H, the maximum on the Mohs scale. It has high sensitivity and transparency. Its 0.3 mm thickness ensures a great touch sensitivity while maintaining all the benefits of the screen. It absorbs impacts and is resistant to shocks and falls, in addition to providing protection against breakage and scratch protection for the screen. It also has an oleophobic treatment, so it includes a layer of protection that repels grease, dirt, and liquids. Ksix is a brand from Atlantis Internacional. It has the largest collection of accessories designed to make the most of mobile devices. Each product is presented in a modern and attractive packaging, which stands out on any shelf. It offers personalized customer service and complete after-sales service. Technical specifications Ksix Full Glue Screen Protector Made with Japanese Asahi glass Tempered glass with 9H resistance, the maximum of the Mohs scale Incorporates AB glue throughout the entire tempered glass and presents an additional layer of glue on the black edge Oleophobic coating that repels water, grease, and dirt High touch screen sensitivity Scratch protection Protection from falls Ultrathin: 0.3 mm thickness 1 screen protector unit

## TECHNICAL SPECIFICATIONS.

Color Black
Type 2.5D

Material Tempered glass
Brand compatibility

**Apple** Model compatibility

Thickness

iPhone 12/12 Pro

0.33 mm