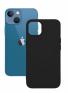

# Magcharge semi-rigid hard case for iPhone 13 Mini, Black

# **DESCRIPTION**

Specially designed case for MagCharge charger, from Ksix's Soft Silicone collection.

Its magnetic ring allows a total attachment to the MagCharge wireless charger and so it provides greater stability.

### Ultra-soft touch

Its exterior finishing is ultra-soft and gives an impressive sense of touch. Its interior is covered in microfiber, to add an extra protection to the smartphone.