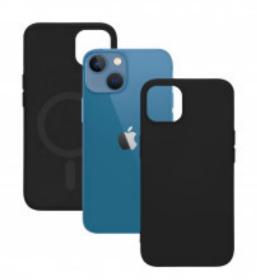

# Magcharge semi-rigid hard case for iPhone 13 Mini, Black

# **DESCRIPTION**

Specially designed case for MagCharge charger, from Ksix's Soft Silicone collection.

Its magnetic ring allows a total attachment to the MagCharge wireless charger and so it provides greater stability.

#### Semi-rigid case

It has a semi-rigid structure and it protrudes enough to keep the back camera lens protected.