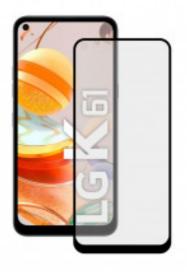

## Ksix Extreme 2.5d Protector Tempered Glass 9h For Lg K61 With Black Edge (1 Unit)

## **DESCRIPTION**

The Ksix Extreme 2.5D Screen Protector for LG K61 is made of high-quality glass. Its resistance is level 9H, the maximum on the Mohs scale. It adds 4 hours of tempering, which translates into greater durability. It has high sensitivity and transparency. It is resistant to impacts, shocks and falls, in addition to providing protection against breakage and scratch protection for the screen. It also has an oleophobic treatment, so it includes a layer of protection that repels grease, dirt, and liquids. Technical information Ksix Extreme 2.5D Screen Protector Tempered glass with 9H resistance, the maximum of the Mohs scale Oleophobic coating that repels water, grease, and dirt High touch screen sensitivity Scratch protection Protection from falls