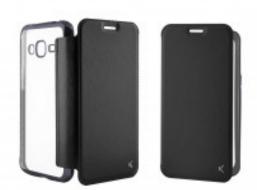

## DESCRIPTION

The Metal Folio Case combines the design of our Folio Case and our Metal Flex Cover. This way, the device is fully protected, front and back. It has a PU front cover and flexible TPU back cover. Its metallic color design matches the design trend applied on Apple devices and other brands devices. Technical Specifications Ksix Metal Folio Case Book opening front cover Its back cover combines two colors: metallic on the edge and transparent on the back side It features an inner pocket, to store cards or money Easy to set and remove from the smartphone Access to buttons, cameras and ports Easy to install and remove Front cover material: PU Back cover material: flexible TPU Available in different colors