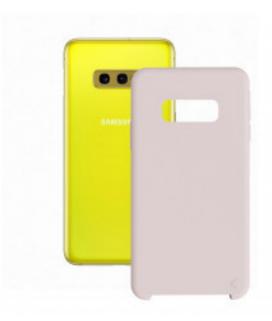

## Ksix Soft Silicone Case For Galaxy S10e Rose

## **DESCRIPTION**

Ultra soft touch The Soft Silicone case has a unique finishing, with a semi-rigid structure and an ultrasoft touch. It keeps the smartphone free of fingerprints and accidental scratches. It's also very easy to clean. Ultra-soft touch It's exterior finishing is ultra-soft and gives an impressive sense of touch. It's interior is covered in microfiber, to add an extra protection to the smartphone. Semirigid case It has a semi-rigid structure and it protrudes enough to keep the back camera lens protected. Anti-fingerprints and easy to clean Its finishing is anti-fingerprints. In case it gets stained, it's very easy to clean. Main features Ultra-soft finishing that gives an impressive sense of touch Interior covered with microfiber to ensure an extra protection of the smartphone's finishing Semi-rigid structure Anti-fingerprints and easy to clean Technical information Semi-rigid case High resistance to scratches Anti-fingerprints Easy to clean Material: Silicone

Color Pink

Material Silicone

Rigidity Semi-rigid

Brand compatibility Samsung

Model compatibility Galaxy S10E