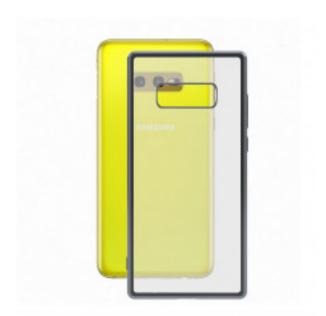

## Ksix Metal Flex Cover For Galaxy S10e Metallic Grey

## **DESCRIPTION**

The Metal Flex Ksix Cover is made of premium quality, highly durable TPU. It is strong, lightweight, and its soft, non-slip texture improves the grip of the phone. It is transparent on the back and has a metallic finish at the edges. It protects your smartphone from bumps and scratches. Thanks to its flexibility, it is very easy to put on and remove. Its design allows for access to all connections, cameras, and ports for your cellphone. Ksix is a brand from Atlantis Internacional. It has the largest collection of accessories designed to make the most of mobile devices. Each product is presented in modern and attractive packaging, which stands out on any shelf. It offers personalized customer services and complete after-sales service. Technical specifications Ksix Metal Flex Cover Strong and lightweight Combines two finishes: transparent on the back and metallic on the edges Smooth, nonslip texture Impact and scratch protection Very easy to put on and take off Access to smartphone cameras, buttons, and ports Material: premium quality, durable and flexible TPU