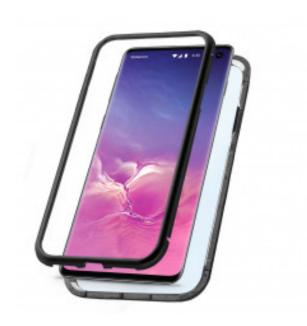

## **DESCRIPTION**

Protect the Galaxy S10E without giving up its original design. The Magnetic Case is designed to enhance the natural elegance of the Galaxy S10E, while providing and excellent protection for its front and behind. Is the perfect solution to protect the mobile phone without hiding its original design. ..High resistance to bumps and scratches.The Magnetic Case includes a bumper made of aluminum alloy, a lightweight and resistant material, and a 9H tempered glass back cover. Thanks to this combination, it assures an excellent protection of the back, edges and corners of the smartphone. .Also, its corners incorporate interior silicone cushions to absorb any accidental impact. ..Very easy to install. The mobile phone must be placed in the back cover, and the back and front cover must be joined together. The 8 magnetic points, highly powerful, will keep the case together safely, without the need of using screws...Main features. Elegant, lightweight and resistant design. Made with high quality materials: aluminum alloy and 9H tempered glass. It protects the back, edges and corners of the Galaxy S10E against impacts and scratches. Easy to install, without the need of using screws...Technical information.Two pieces cover. Made with aluminum alloy and 9H tempered glass. Corners with interior silicone cushions incorporated. Designed specifically according to the shape and dimensions of the Galaxy S10E.Black color.....Compatibility.Galaxy S10E...Box content.Ksix Magnetic Case for Galaxy S10E.