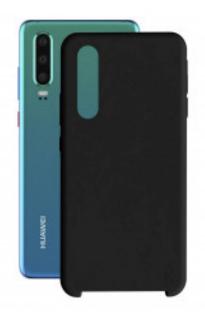

## Ksix Soft Silicone Case For Huawei P30 Black

## **DESCRIPTION**

Ultra soft touch The Soft Silicone case has a unique finishing, with a semi-rigid structure and an ultrasoft touch. It keeps the smartphone free of fingerprints and accidental scratches. It's also very easy to clean. Ultra-soft touch It's exterior finishing is ultra-soft and gives an impressive sense of touch. It's interior is covered in microfiber, to add an extra protection to the smartphone. Semirigid case It has a semi-rigid structure and it protrudes enough to keep the back camera lens protected. Anti-fingerprints and easy to clean Its finishing is anti-fingerprints. In case it gets stained, it's very easy to clean. Main features Ultra-soft finishing that gives an impressive sense of touch Interior covered with microfiber to ensure an extra protection of the smartphone's finishing Semi-rigid structure Anti-fingerprints and easy to clean Technical information Semi-rigid case High resistance to scratches Anti-fingerprints Easy to clean Material: Silicone