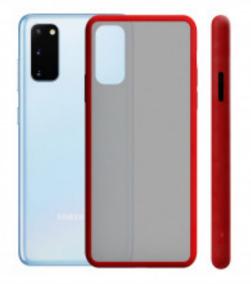

## **DESCRIPTION**

Color your smartphone. The Duo Soft cover has a rubber texture, with soft touch and non-slip finish. It combines 2 colors and 2 different materials. Its backside is made of colored transparent acrylic and its edges are made of TPU, which results in a semi-rigid structure that ensures a perfect adjustment to your smartphone. It will protect it from impacts and will keep it free from scratches. ..Rubber texture.The Duo Soft cover has a rubber texture. Its soft touch and non-slip finish improve your smartphone grip. At the same time, this finish prevents fingerprints and dirt stains. .. Color combination. This cover is available in 3 different combinations of colors: red and black, black and red, and blue and green. Choose the combination you like the most and color your smartphone...Semi-rigid case.Its structure is semirigid. Its backside is made of transparent colored acrylic and its edges are made of TPU, which guarantees a total protection of the smartphone...Main features.Rubber texture finish. Soft and non-slip touch.Semi-rigid structure. Protects the smartphone from impacts and scratches. Prevents fingerprints and dirt stains....Technical information.Semi rigid cover with rubber texture finish. Resistance against impacts and scratches. Material: acrylic and TPU.