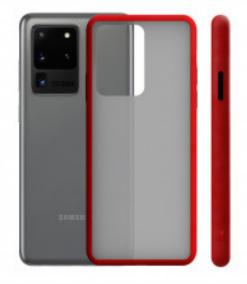

## **DESCRIPTION**

Color your smartphone. The Duo Soft cover has a rubber texture, with soft touch and non-slip finish. It combines 2 colors and 2 different materials. Its backside is made of colored transparent acrylic and its edges are made of TPU, which results in a semi-rigid structure that ensures a perfect adjustment to your smartphone. It will protect it from impacts and will keep it free from scratches. ..Rubber texture.The Duo Soft cover has a rubber texture. Its soft touch and non-slip finish improve your smartphone grip. At the same time, this finish prevents fingerprints and dirt stains. .. Color combination. This cover is available in 3 different combinations of colors: red and black, black and red, and blue and green. Choose the combination you like the most and color your smartphone...Semi-rigid case.Its structure is semirigid. Its backside is made of transparent colored acrylic and its edges are made of TPU, which guarantees a total protection of the smartphone...Main features.Rubber texture finish. Soft and non-slip touch.Semi-rigid structure. Protects the smartphone from impacts and scratches. Prevents fingerprints and dirt stains....Technical information.Semi rigid cover with rubber texture finish. Resistance against impacts and scratches. Material: acrylic and TPU.

Color Red

Material

TPU and acrylic

Rigidity

Semi-rigid

Brand compatibility

Samsung

Model compatibility