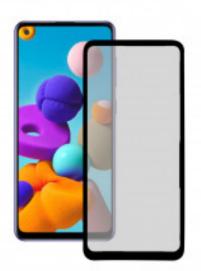

## Protector Full Glue 2.5d Ksix Tempered Glass 9h For Galaxy A21s With Black Edge (1 Pc.)

## **DESCRIPTION**

The Ksix Extreme 2.5D Screen Protector is made of high-quality glass. Its resistance is level 9H, the maximum on the Mohs scale. It adds 4 hours of tempering, which translates into greater durability. It has high sensitivity and transparency. It is resistant to impacts, shocks and falls, in addition to providing protection against breakage and scratch protection for the screen. It also has an oleophobic treatment, so it includes a layer of protection that repels grease, dirt, and liquids. Technical information Ksix Extreme 2.5D Screen Protector Tempered glass with 9H resistance, the maximum of the Mohs scale Oleophobic coating that repels water, grease, and dirt High touch screen sensitivity Scratch protection Protection from falls

## TECHNICAL SPECIFICATIONS.

Color Black
Type 2.5D

Material Tempered glass

Brand compatibility Samsung

Model compatibility Galaxy A21

Hardness 9

Thickness 0.33 mm