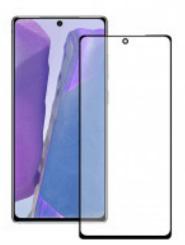

## **DESCRIPTION**

The Ksix Extreme 2.5D Screen Protector for GALAXY NOTE 20, NOTE 20 5G is made of highquality glass. Its resistance is level 9H, the maximum on the Mohs scale. It adds 4 hours of tempering, which translates into greater durability. It has high sensitivity and transparency. It is resistant to impacts, shocks and falls, in addition to providing protection against breakage and scratch protection for the screen. It also has an oleophobic treatment, so it includes a layer of protection that repels grease, dirt, and liquids. Technical information Ksix Extreme 2.5D Screen Protector Tempered glass with 9H resistance, the maximum of the Mohs scale Oleophobic coating that repels water, grease, and dirt High touch screen sensitivity Scratch protection Protection from falls

## TECHNICAL SPECIFICATIONS.

Color Black

Type 2.5D

Material Tempered glass

Brand compatibility Samsung

Model compatibility Galaxy Note 20/Note 20 5G

Thickness 0.33 mm