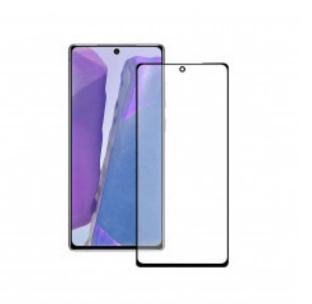

## **DESCRIPTION**

Screen protector for GALAXY NOTE 20, Full Glue 2.5D. Protects your smartphone against scratches and bumps. The Full Glue screen protectors incorporate AB glue throughout the entire tempered glass and present an additional layer of glue on the black edge for greater adhesion and protection of the screen. Its resistance is level 9H, the maximum on the Mohs scale. It has high sensitivity and transparency. Its 0.3 mm thickness ensures a great touch sensitivity while maintaining all the benefits of the screen. It absorbs impacts and is resistant to shocks and falls, in addition to providing protection against breakage and scratch protection for the screen. It also has an oleophobic treatment, so it includes a layer of protection that repels grease, dirt, and liquids. Ksix is a brand from Atlantis Internacional. It has the largest collection of accessories designed to make the most of mobile devices. Each product is presented in a modern and attractive packaging, which stands out on any shelf. It offers personalized customer service and complete after-sales service. Technical specifications Ksix Full Glue Screen Protector Made with Japanese Asahi glass Tempered glass with 9H resistance, the maximum of the Mohs scale Incorporates AB glue throughout the entire tempered glass and presents an additional layer of glue on the black edge Oleophobic coating that repels water, grease, and dirt High touch screen sensitivity Scratch protection Protection from falls Ultrathin: 0.3 mm thickness 1 screen protector unit

## TECHNICAL SPECIFICATIONS.

Color Black
Type 2.5D
Material Tempered glass

Brand compatibility

**Samsung** Model compatibility

Thickness

**Galaxy Note 20** 

0.33 mm