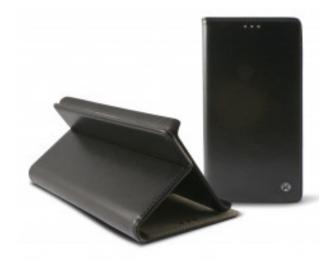

## Ksix Standing Folio Case With Magnetic Closure For Huawei G8, Gx8 Black

## **DESCRIPTION**

Produced with high quality PU, the folio case enhances the elegance of the device. The standing function improves the user experience. It is especially recommended for multimedia, videos and audio. The hidden magnetic clasp system keeps the device protected anytime. The inner polycarbonate cradle adds additional protection while allowing full access to all phone functions without having to remove the case. The standing folio case is available in several colors. Ksix is a brand from Atlantis Internacional. It has the largest collection of accessories designed to make the most of mobile devices. Each product is presented in modern and attractive packaging, which stands out on any shelf. It offers personalized customer services and complete after-sales service. Technical specifications Ksix Folio Case with Standing function Made of synthetic PU Standing function to place the phone in horizontal position Holes in the top of the lid to hear the ringtone Invisible low intensity magnetic closure One-piece polycarbonate cradle Velvety soft interior material Easy to install and remove from the smartphone Allows full access to camera functions, audio and cargo Available in other colors