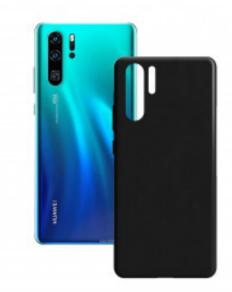

## Hard Case Ksix For Huawei P30 Pro Black

### **DESCRIPTION**

Sober and elegant case with all the protection standards for Smartphone. Designed for HUAWEI P30 PRO device, it offers protection against scratches and impacts from falls. Its rigidity makes it resistant to shocks. In addition, it is made of polycarbonate that fits perfectly with the Smartphone. Technical information Ksix Rigid Case Protection, elegance and comfort of use Access to the buttons, cameras and ports of your mobile Very easy to put on and take off Material: polycarbonate

### **TECHNICAL SPECIFICATIONS.**

Color Black

Material Polycarbonate

Rigidity Rigid

Brand compatibility Huawei

Model compatibility P30 Pro