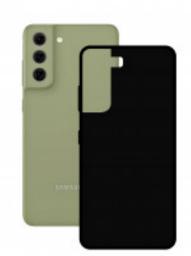

# Ksix Silky Case, Samsung Galaxy S21 FE 5G, Flexible, TPU, Black

## **DESCRIPTION**

Silk smartphone case, made with TPU and offering an anti-slip texture for a better grip.

It has a flexible structure and soft touch. It keeps the smartphone free from fingerprints and accidental scratches.

This anti-shock case keeps your phone protected from almost any impact, while featuring a really pleasant sense of touch.

#### **Technical specifications**

- Flexible cover
- Protection against scratches
- Anti-fingerprints
- Material: TPU

# **TECHNICAL SPECIFICATIONS.**

Color Black

Material TPU

Rigidity Flexible

Brand compatibility Samsung

Model compatibility Galaxy S21 FE