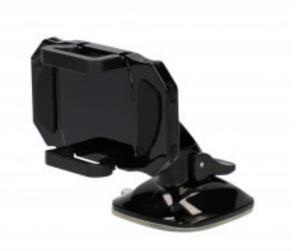

## DESCRIPTION

The Ksix Universal Car Holder allows to set the smartphone comfortably on the car dashboard. Its built-in ball joint allows to rotate up to 45 grads in all directions. Ksix is a brand from Atlantis Internacional. It has the largest collection of accessories designed to make the most of mobile devices. Each product is presented in a modern and attractive packaging, which stands out on any shelf. It offers personalized customer service and complete after-sales service. Technical specifications Universal car dashboard mount for smartphone Designed to be placed on the car dashboard Suction clamping system, reinforced with a layer of TPU Holder aperture: 48-90 mm 360 grads rotation in all directions (built-in ball joint) and 45 grads front/rear rotation to set the smartphone in the best angle

## **TECHNICAL SPECIFICATIONS.**

| Color            | Black            |
|------------------|------------------|
| Use              | Dashboard/window |
| Type of mounting | Suction cup      |
| Rotation         | 360°             |
| Aperture range   | 48 - 90 mm       |