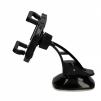

## DESCRIPTION

The Ksix Universal Car Holder allows to set the smartphone comfortably on the car dashboard. Its built-in ball joint allows to rotate up to 45 grads in all directions. Ksix is a brand from Atlantis Internacional. It has the largest collection of accessories designed to make the most of mobile devices. Each product is presented in a modern and attractive packaging, which stands out on any shelf. It offers personalized customer service and complete after-sales service. Technical specifications Universal car dashboard mount for smartphone Designed to be placed on the car dashboard Suction clamping system, reinforced with a layer of TPU Holder aperture: 48-90 mm 360 grads rotation in all directions (built-in ball joint) and 45 grads front/rear rotation to set the smartphone in the best angle

## **TECHNICAL SPECIFICATIONS.**

| Color            | Black            |
|------------------|------------------|
| Use              | Dashboard/window |
| Type of mounting | Suction cup      |
| Rotation         | 360°             |
| Aperture range   | 48 - 90 mm       |